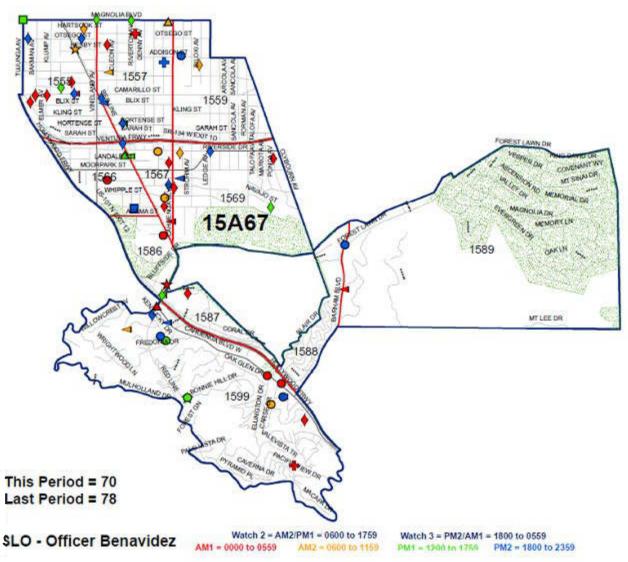

## **JANUARY 2017\***

# North Hollywood Area Basic Car 15A67 - Part I Crimes January 1 through January 31, 2016

- AGG = Aggravated assaults, battery, domestic violence etc.
- BTFV = Burglary/Theft from Motor Vehicles (car break-ins)
- BURG = Burglaries, residences and commercial businesses being broken into
- ★ GTA = Grand Theft Auto (Stolen cars)
- △ ROBB = Robbery (a theft committed by force or fear)
- THEFT = Petty theft.

<sup>\*</sup> This map is marked as January 2016, but it is the January 2017 crime map. Officer Rob Benavidez emailed CPPOA President Krista Michaels that he forgot to change the date.

#### **JANUARY 2017\***

North Hollywood Area Basic Car 15A67 - Part I Crimes January 1 through January 31, 2016

- AGG = Aggravated assaults, battery, domestic violence etc.
- ♦ BTFV = Burglary/Theft from Motor Vehicles (car break-ins)
- BURG = Burglaries, residences and commercial businesses being broken into
- ★ GTA = Grand Theft Auto (Stolen cars)
- △ ROBB = Robbery (a theft committed by force or fear)
- → THEFT = Petty theft.