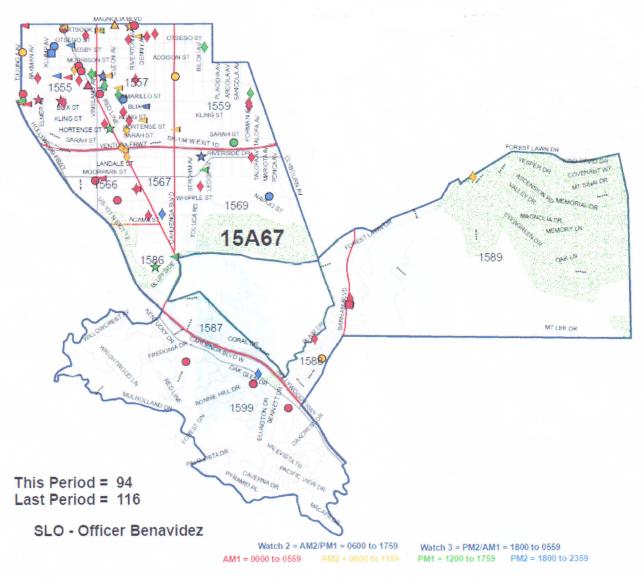

### DECEMBER 2016

#### North Hollywood Area Basic Car 15A67 - Part I Crimes December 1 through December 31, 2016

- AGG = Aggravated assaults, battery, domestic violence etc.
- ♦ BTFV = Burglary/Theft from Motor Vehicles (car break-ins)
- BURG = Burglaries, residences and commercial businesses being broken into
- ★ GTA = Grand Theft Auto (Stolen cars)
- ▲ ROBB = Robbery (a theft committed by force or fear)
- ▼ THEFT = Petty theft.