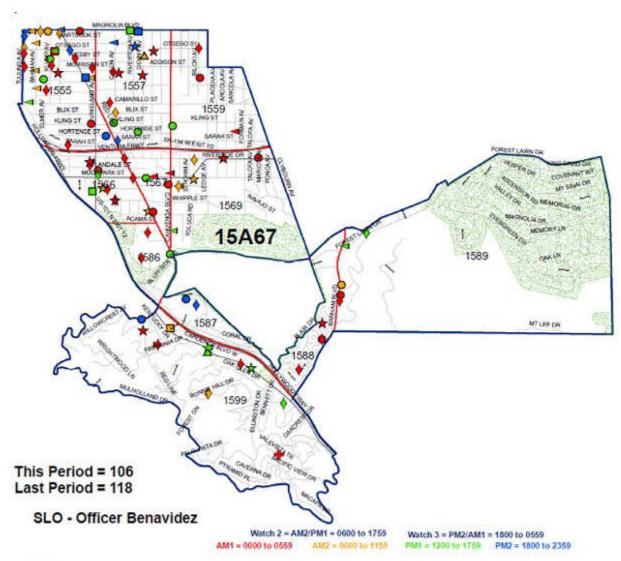

## **JANUARY 2017\***

# North Hollywood Area Basic Car 15A67 - Part I Crimes January 1 through January 31, 2016

- AGG = Aggravated assaults, battery, domestic violence etc.
- BTFV = Burglary/Theft from Motor Vehicles (car break-ins)
- BURG = Burglaries, residences and commercial businesses being broken into
- ★ GTA = Grand Theft Auto (Stolen cars)
- △ ROBB = Robbery (a theft committed by force or fear)
- THEFT = Petty theft.

<sup>\*</sup> This map is marked as January 2016, but it is the January 2017 crime map. Officer Rob Benavidez emailed CPPOA President Krista Michaels that he forgot to change the date.

#### **JANUARY 2017\***

North Hollywood Area Basic Car 15A67 - Part I Crimes January 1 through January 31, 2016

- AGG = Aggravated assaults, battery, domestic violence etc.
- ♦ BTFV = Burglary/Theft from Motor Vehicles (car break-ins)
- BURG = Burglaries, residences and commercial businesses being broken into
- ★ GTA = Grand Theft Auto (Stolen cars)
- △ ROBB = Robbery (a theft committed by force or fear)
- → THEFT = Petty theft.