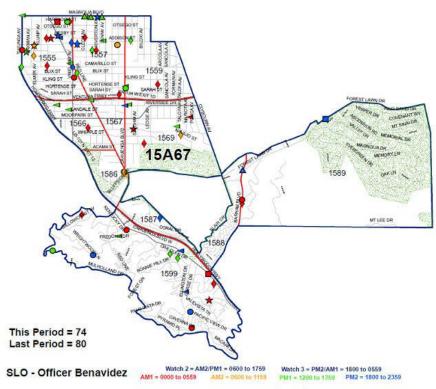

### SEPTEMBER 2016

#### ·North·Hollywood·Area·Basic·Car·15A67·-·Part·I·Crimes September·1·tl

- AGG →= Aggravated assaults, battery, domestic violence etc.
- ♦ BTFV→= Burglary/Theft-from Motor Vehicles (car break-ins)
- BURG = Burglaries, residences and commercial businesses being broken into
- \*→GTA→ = ·Grand·Theft·Auto·(Stolen·cars)
- ▲ -ROBB-= Robbery (a theft committed by force or fear)
- →THEFT = Petty-theft. · ·

#### SEPTEMBER 2016

·North·Hollywood·Area·Basic·Car·15A67·-·Part·I·Crimes September·1·through·September·30,·2016

- AGG →= Aggravated assaults, battery, domestic violence etc.
- ♦ BTFV→= Burglary/Theft-from Motor Vehicles (car break-ins)
- BURG = Burglaries, residences and commercial businesses being broken into
- ★→GTA→ = Grand Theft Auto (Stolen cars)
- ▲ +ROBB = Robbery (a theft committed by force or fear)
- →THEFT:=:Petty:theft...