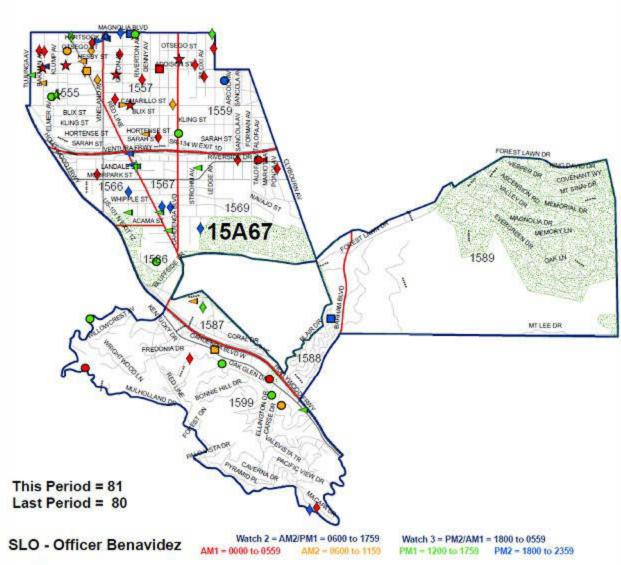

### DECEMBER 2016

#### North Hollywood Area Basic Car 15A67 - Part I Crimes December 1 through December 31, 2016

- AGG = Aggravated assaults, battery, domestic violence etc.
- ♦ BTFV = Burglary/Theft from Motor Vehicles (car break-ins)
- BURG = Burglaries, residences and commercial businesses being broken into
- ★ GTA = Grand Theft Auto (Stolen cars)
- ▲ ROBB = Robbery (a theft committed by force or fear)
- ▼ THEFT = Petty theft.