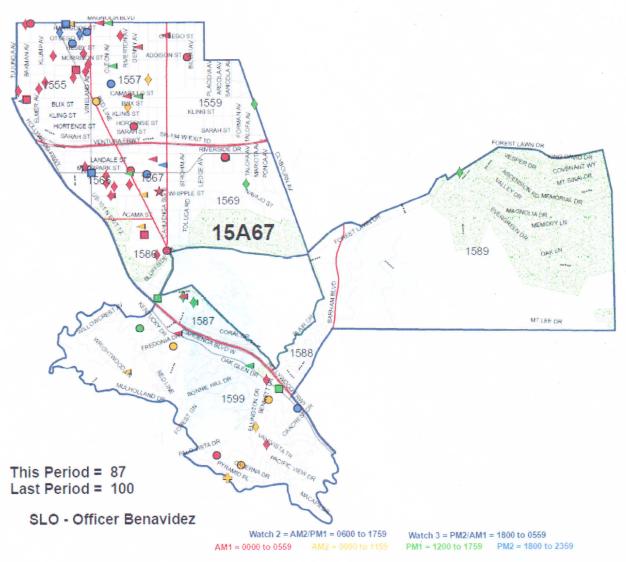

# **MARCH 2017**

# North Hollywood Area Basic Car 15A67 - Part I Crimes March 1 through March 31, 2017

- AGG = Aggravated assaults, battery, domestic violence etc.
- ♦ BTFV = Burglary/Theft from Motor Vehicles (car break-ins)
- BURG = Burglaries, residences and commercial businesses being broken into
- ★ GTA = Grand Theft Auto (Stolen cars)
- △ ROBB = Robbery (a theft committed by force or fear)
- ▼ THEFT = Petty theft.