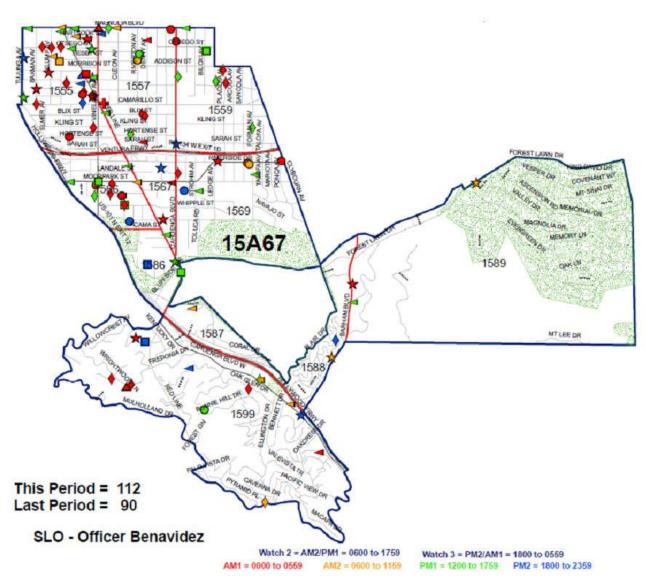

### SEPTEMBER 2016

#### ·North·Hollywood·Area·Basic·Car·15A67·-·Part·I·Crimes September·1·tl

- AGG →= Aggravated assaults, battery, domestic violence etc.
- ♦ BTFV→= Burglary/Theft-from Motor Vehicles (car break-ins)
- BURG = Burglaries, residences and commercial businesses being broken into
- \*→GTA→ = ·Grand·Theft·Auto·(Stolen·cars)
- ▲ -ROBB-= Robbery (a theft committed by force or fear)
- →THEFT = Petty-theft. · ·

#### SEPTEMBER 2016

·North·Hollywood·Area·Basic·Car·15A67·-·Part·I·Crimes September·1·through·September·30,·2016

- AGG →= Aggravated assaults, battery, domestic violence etc.
- ♦ BTFV→= Burglary/Theft-from Motor Vehicles (car break-ins)
- BURG = Burglaries, residences and commercial businesses being broken into
- ★→GTA→ = Grand Theft Auto (Stolen cars)
- ▲ +ROBB = Robbery (a theft committed by force or fear)
- →THEFT:=:Petty:theft...