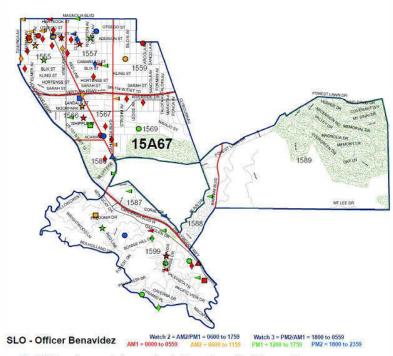

### SEPTEMBER 2016

#### ·North·Hollywood·Area·Basic·Car·15A67·-·Part·I·Crimes September·1·tl

- AGG →= Aggravated assaults, battery, domestic violence etc.
- ♦ BTFV→= Burglary/Theft-from Motor Vehicles (car break-ins)
- BURG = Burglaries, residences and commercial businesses being broken into
- \*→GTA→ = ·Grand·Theft·Auto·(Stolen·cars)
- ▲ -ROBB-= Robbery (a theft committed by force or fear)
- →THEFT = Petty-theft. · ·

#### SEPTEMBER 2016

·North·Hollywood·Area·Basic·Car·15A67·-·Part·I·Crimes September·1·through·September·30,·2016

- AGG →= Aggravated assaults, battery, domestic violence etc.
- ♦ BTFV→= Burglary/Theft-from Motor Vehicles (car break-ins)
- BURG = Burglaries, residences and commercial businesses being broken into
- ★→GTA→ = Grand Theft Auto (Stolen cars)
- ▲ +ROBB = Robbery (a theft committed by force or fear)
- →THEFT:=:Petty:theft...