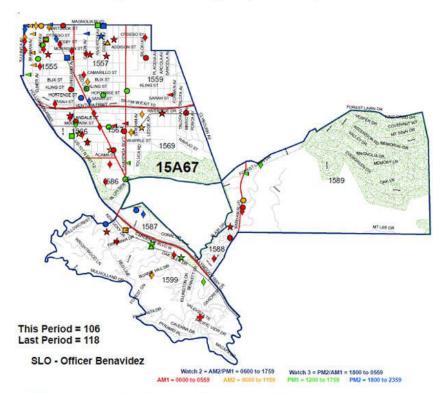

## **JANUARY 2017\***

# North Hollywood Area Basic Car 15A67 - Part I Crimes January 1 through January 31, 2016

- AGG = Aggravated assaults, battery, domestic violence etc.
- BTFV = Burglary/Theft from Motor Vehicles (car break-ins)
- BURG = Burglaries, residences and commercial businesses being broken into
- ★ GTA = Grand Theft Auto (Stolen cars)
- △ ROBB = Robbery (a theft committed by force or fear)
- THEFT = Petty theft.

<sup>\*</sup> This map is marked as January 2016, but it is the January 2017 crime map. Officer Rob Benavidez emailed CPPOA President Krista Michaels that he forgot to change the date.

#### **JANUARY 2017\***

North Hollywood Area Basic Car 15A67 - Part I Crimes January 1 through January 31, 2016

- AGG = Aggravated assaults, battery, domestic violence etc.
- ♦ BTFV = Burglary/Theft from Motor Vehicles (car break-ins)
- BURG = Burglaries, residences and commercial businesses being broken into
- ★ GTA = Grand Theft Auto (Stolen cars)
- △ ROBB = Robbery (a theft committed by force or fear)
- → THEFT = Petty theft.