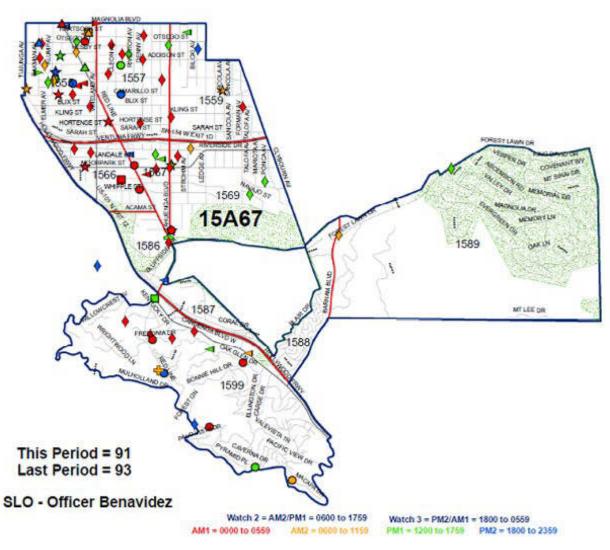

# **MARCH 2017**

# North Hollywood Area Basic Car 15A67 - Part I Crimes March 1 through March 31, 2017

- AGG = Aggravated assaults, battery, domestic violence etc.
- ♦ BTFV = Burglary/Theft from Motor Vehicles (car break-ins)
- BURG = Burglaries, residences and commercial businesses being broken into
- ★ GTA = Grand Theft Auto (Stolen cars)
- △ ROBB = Robbery (a theft committed by force or fear)
- ▼ THEFT = Petty theft.