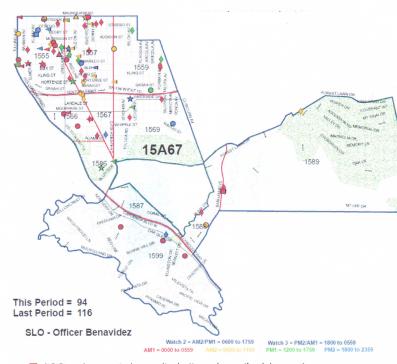

# **MARCH 2017**

# North Hollywood Area Basic Car 15A67 - Part I Crimes March 1 through March 31, 2017

- AGG = Aggravated assaults, battery, domestic violence etc.
- ♦ BTFV = Burglary/Theft from Motor Vehicles (car break-ins)
- BURG = Burglaries, residences and commercial businesses being broken into
- ★ GTA = Grand Theft Auto (Stolen cars)
- △ ROBB = Robbery (a theft committed by force or fear)
- ▼ THEFT = Petty theft.